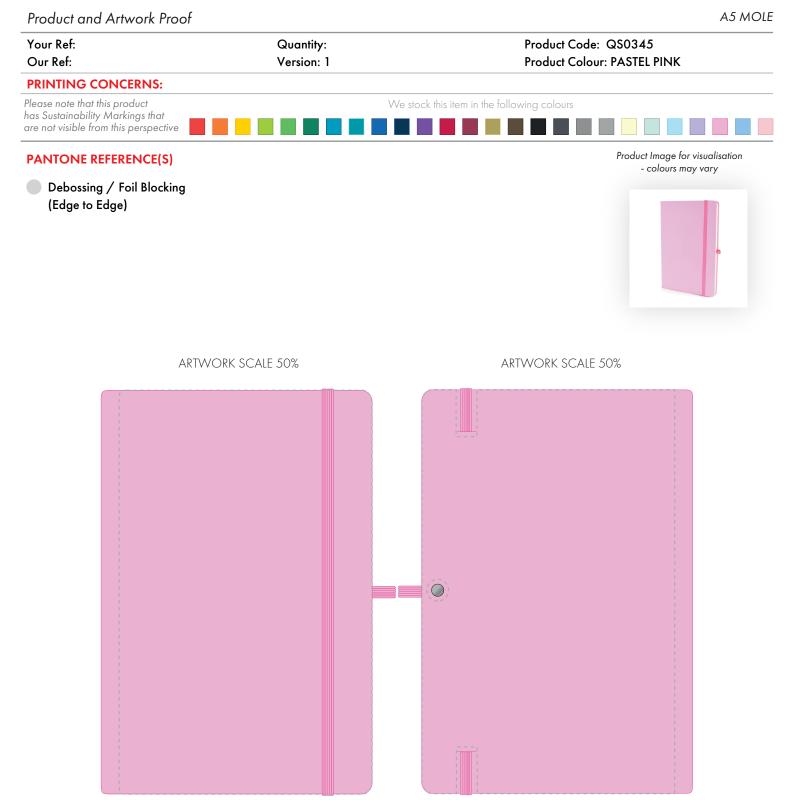

The dashed line is to demonstrate print area and will not appear on your printed item

## ARTWORK SCALE 100% Max print area: 134mm x 214mm

-----

-----

ARTWORK SCALE 100% Max print area: 134mm x 214mm

|            | 7  |                                          |
|------------|----|------------------------------------------|
| 1          |    |                                          |
| 1          |    |                                          |
| 1          | i. |                                          |
| 1          |    |                                          |
| I<br>I     |    |                                          |
| I<br>I     |    |                                          |
| I.         | ·  | а, — — — — — — — — — — — — — — — — — — — |
| I.         |    |                                          |
| I.         |    |                                          |
| I<br>I     |    |                                          |
| I<br>I     |    |                                          |
| I.         |    |                                          |
| I<br>I     |    |                                          |
| 1          |    |                                          |
| 1          |    |                                          |
| 1          |    |                                          |
| 1          |    |                                          |
| 1          |    |                                          |
| 1          |    |                                          |
| 1          |    |                                          |
| 1          |    |                                          |
| 1          |    |                                          |
| 1          |    |                                          |
| 1          |    |                                          |
| 1          |    |                                          |
| 1          |    |                                          |
|            |    |                                          |
| 1.1775     |    |                                          |
|            |    |                                          |
|            |    |                                          |
| 1. 18-4-5  |    |                                          |
| 1          |    |                                          |
| 1          |    |                                          |
| 1          |    |                                          |
|            |    |                                          |
| 1          |    |                                          |
| 1          |    |                                          |
|            |    |                                          |
| 1          |    |                                          |
|            |    |                                          |
|            |    |                                          |
|            |    |                                          |
|            |    |                                          |
|            |    |                                          |
|            |    | 1<br>1                                   |
| 1          |    | 1<br>1                                   |
| 1          |    |                                          |
|            |    | 1                                        |
| I.         |    |                                          |
|            |    | I<br>I                                   |
|            |    |                                          |
| I.         |    |                                          |
| I.         |    |                                          |
| I<br>I     |    |                                          |
| l<br>l     | 1  |                                          |
| I.         |    |                                          |
| I.         | 1  |                                          |
| 1          | 1  |                                          |
| · `>====== | -  | ,<br>1                                   |